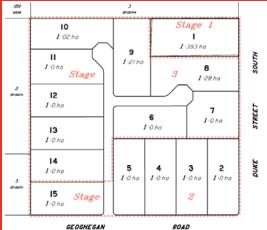

Precinct Urban Planning was engaged by Walsh Constructions to provide town planning assistance associated with a rural residential subdivision in Roma. The project involved the establishment of fifteen (15) rural residential allotments over three (3) stages and included the development of a new road and extensions to existing infrastructure services.