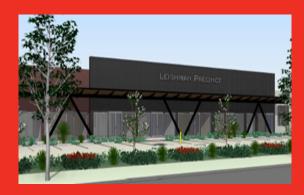

## LEISHMAN OFFICE COMPLEX

| CATEGORY     | Commercial                    |
|--------------|-------------------------------|
| PROJECT      | Office Complex                |
| CLIENT       | Leishman                      |
| LOCATION     | 16-20 Jones Street, Harlaxton |
| PROJECT YEAR | 2018                          |
|              |                               |

## **PRECINCT'S ROLE**

Precinct Urban Planning was engaged by Leishman to provide town planning assistance associated with the establishment of a commercial office complex. The project involved seeking development approval for a Material Change of Use for the land and the establishment of a new building comprising seven (7) commercial office tenancies.