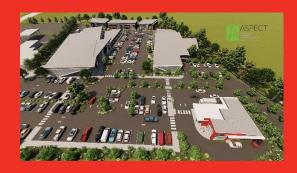

This Mixed Use Service Centre includes a supermarket, speciality shops, motel, tavern, liquor barn and fast food tenancy. The development, approved by Toowoomba Regional Council in February 2024, will serve the expanding major industrial precinct of Charlton Wellcamp.