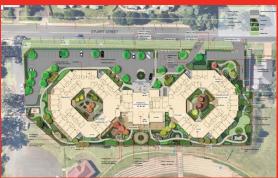

Precinct Urban Planning was engaged by Infinite Aged Care Toowoomba to provide town planning assistance associated with the establishment of a residential aged care facility in Harlaxton. The development involved the establishment of a three level aged care facility comprising 134 single bedroom units and related support facilities.