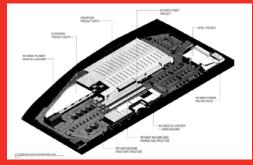

## TOOWOOMBA FOUNDRY MIXED USE COMMERCIAL DEVELOPMENT

| CATEGORY        | Mixed Use                                  |
|-----------------|--------------------------------------------|
| PROJECT         | Redevelopment of Toowoomba Foundry<br>Site |
| CLIENT          | Equititrust Pty Ltd                        |
| LOCATION        | Ruthven Street,<br>Toowoomba               |
| PROJECT YEAR    | 2010                                       |
| PRECINCT'S ROLE |                                            |

Precinct Urban Planning was engaged by Equititrust Ltd to provide town planning assistance associated with the redevelopment of the Toowoomba Foundry site for a mixed use development.