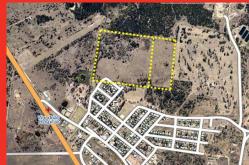

## PRECINCT'S ROLE

Precinct Urban Planning was engaged by Cockatoo Coal Limited to provide town planning due diligence investigations associated with the township of Wandoan. The focus of the investigations was to identify suitable site/s, within Wandoan or in its proximity, to accommodate between 200-250 dwellings for workers associated with the mining industry.

## **KEY TASKS**

- Investigations with regard to the planning, economic and engineering impacts associated with the development
- Identification and evaluation of potential development options