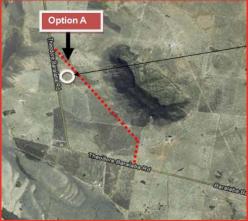

Precinct Urban Planning was engaged by Cockatoo Coal Limited and RMA Engineers to provide town planning assistance associated with the diversion of the Theodore-Baralaba Road. The investigations included identification of the planning opportunities, constraints and the regulatory approval processes required and associated timeframes in relation to the diversion of the Theodore-Baralaba Road. The study investigated three potential road realignment options.