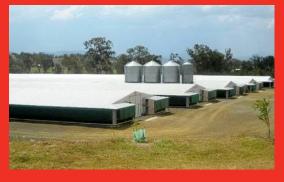

## PRECINCT'S ROLE

Precinct Urban Planning was engaged by Alpair Pty Ltd to provide town planning assistance associated with the establishment of a poultry rearing shed at Felton. The project involved the establishment of a 62,000 bird rearing shed as an expansion of the existing McLean Farms site. Town planning assistance was also provided for approval of an Environmentally Relevant Activity.