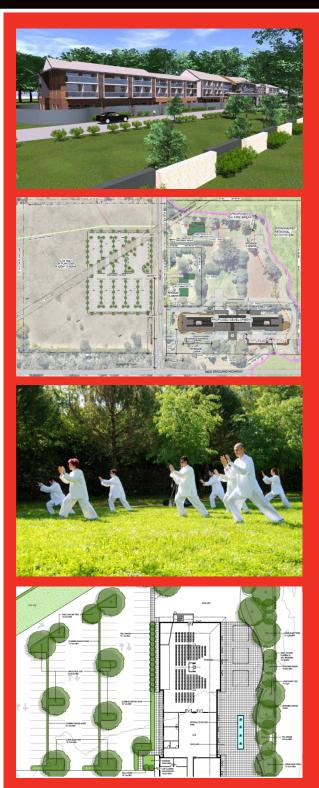

## AMITABHA RESORT

| CATEGORY     | Mixed Use                                                                       |
|--------------|---------------------------------------------------------------------------------|
| PROJECT      | Function Facility, Short-term<br>Accommodation and Caretaker's<br>Accommodation |
| CLIENT       | Sunlyson International Group Inc.                                               |
| LOCATION     | Penny Road, Highfields                                                          |
| PROJECT YEAR | 2018                                                                            |
|              |                                                                                 |

## PRECINCT'S ROLE

Precinct Urban Planning was engaged by Sunlyson International Group Inc. to provide town planning assistance associated with the establishment of a mixed use function and short-term accommodation facility at Highfields. The proposed Amitabha Resort facility included 126 short-term accommodation units and a conference auditorium with capacity for up to 350 people. The resort was designed with a humanitarian and multi-faith foundation and will provide international conferences and on-site courses including meditation, yoga and low impact martial arts.

## **KEY TASKS**

- Provision of Strategic and Statutory Planning Advice
- Development Application Preparation
- IDAS Process Management
- Development Facilitation